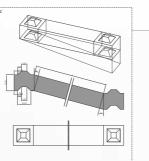

## BLOCK DIMENSIONS AND CONSTRUCTION

and the form of the main block

The size (300 x 150 x 120 mm) makes it easy to carry the pieces as well as the slope of the projec-tion allow for an easy disassembly.