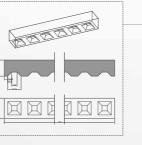

Thanks to the projectionand matching cavities of this easy-to-handle block, you won't need to use mortar in between... YOU can assemble and disassemble your buil-ding wherever and whenever you want!!

So... tell us how many pieces you will need and **START BUILDING**!!!

## BLOCK DIMENSIONS AND CONSTRUCTION

and the form of the main block

The size (300 x 150 x 120 mm) makes it easy to carry the pieces as well as the slope of the projec-tion allow for an easy disassembly.