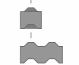

## BLOCK DIMENSIONS AND CONSTRUCTION

and the form of the main block

The size (300 x 150 x 120 mm) makes it easy to carry the pieces as well as the slope of the projec-tion allow for an easy disassembly.