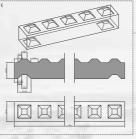

## BLOCK DIMENSIONS AND CONSTRUCTION

and the form of the main block

The size (300 x 150 x 120 mm) makes it easy to carry the pieces as well as the slope of the projec-tion allow for an easy disassembly.