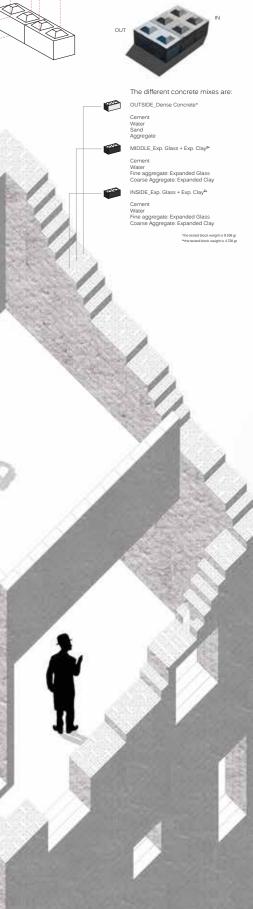

For "Tower Edition", we will order... 2246\* pcs x A 283\* pcs x B 96\* pcs x C 146\* pcs x D 18\* pcs x E \*quantities coul be altered depending on the height that you want!!

UNLIMITED pcs

14-600

As we see the wall is assembled by three different layers of blocks (the wall width is 0,45m) with two different kinds of concrete ixes. The outside block will be focused or bility and the two inside block