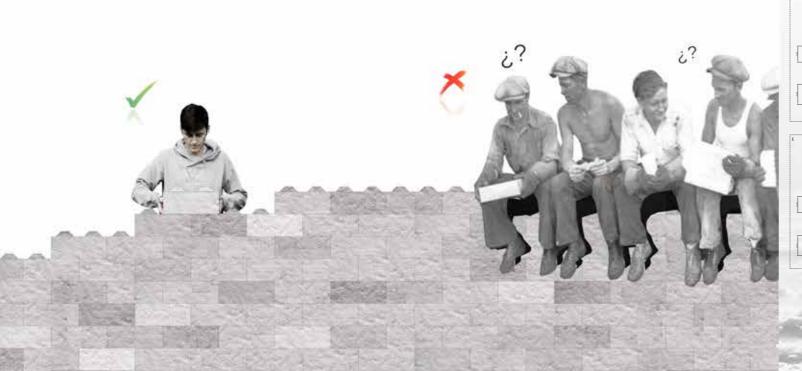

## Contraction Whatever you want to build

Cont. UNLIMITED pcs

Architectural use: "Whatever you want to build"

**'LE 600'** is the name of this practical kit of pieces of concrete.

This **ELEGANT BLOCK** is the main piece in the kit. It can easily be moved by one person because of light weight" of its components. By combining you can create the type of building you wish.

Thanks to the projectionand matching cavities of this easy-to-handle block, you won't need to use mortar in between... YOU can assemble and disassemble your buil-ding wherever and whenever you want!!

So... tell us how many pieces you will need and **START BUILDING**!!!