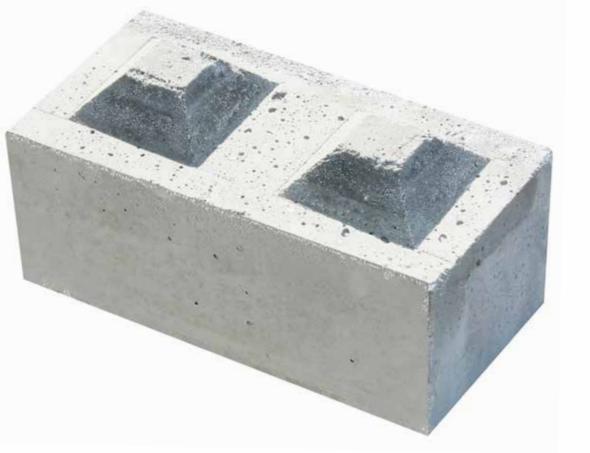

## Contraction Whatever you want to build

Cont. UNLIMITED pcs

Architectural use: "Whatever you want to build"

**'LE 600'** is the name of this practical kit of pieces of concrete.

This **ELEGANT BLOCK** is the main piece in the kit. It can easily be moved by one person because of light weight" of its components. By combining you can create the type of building you wish.

Thanks to the projectionand matching cavities of this easy-to-handle block, you won't need to use mortar in between... YOU can assemble and disassemble your buil-ding wherever and whenever you want!!

So... tell us how many pieces you will need and **START BUILDING**!!!

## BLOCK DIMENSIONS AND CONSTRUCTION

and the form of the main block

The size (300 x 150 x 120 mm) makes it easy to carry the pieces as well as the slope of the projec-tion allow for an easy disassembly.