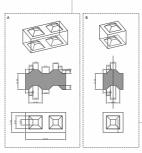

For "Tower Edition", we will order... 2246\* pcs x A 283\* pcs x B 96\* pcs x C 146\* pcs x D 18\* pcs x E \*quantities coul be altered depending on the height that you want!!

UNLIMITED pcs

14-600

As we see the wall is assembled by three different layers of blocks (the wall width is 0,45m) with two different kinds of concrete ixes. The outside block will be focused or bility and the two inside block