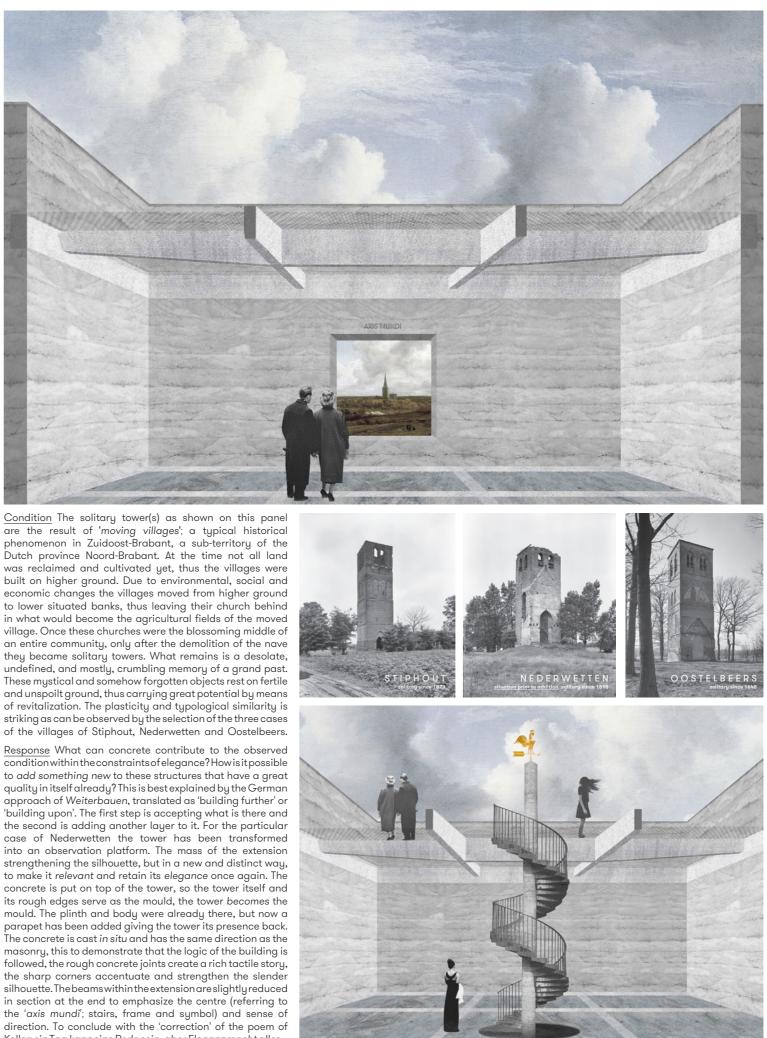

CD991

2

condition within the constraints of elegance? How is it possible approach of Weiterbauen, translated as 'building further' or case of Nederwetten the tower has been transformed into an observation platform. The mass of the extension strengthening the silhouette, but in a new and distinct way, to make it relevant and retain its elegance once again. The concrete is put on top of the tower, so the tower itself and its rough edges serve as the mould, the tower becomes the parapet has been added giving the tower its presence back. The concrete is cast in situ and has the same direction as the followed, the rough concrete joints create a rich tactile story, the sharp corners accentuate and strengthen the slender silhouette. The beams within the extension are slightly reduced the 'axis mundi'; stairs, frame and symbol) and sense of direction. To conclude with the 'correction' of the poem of Keller: ein Tag kann eine Perle sein, aber Eleganz macht alles...