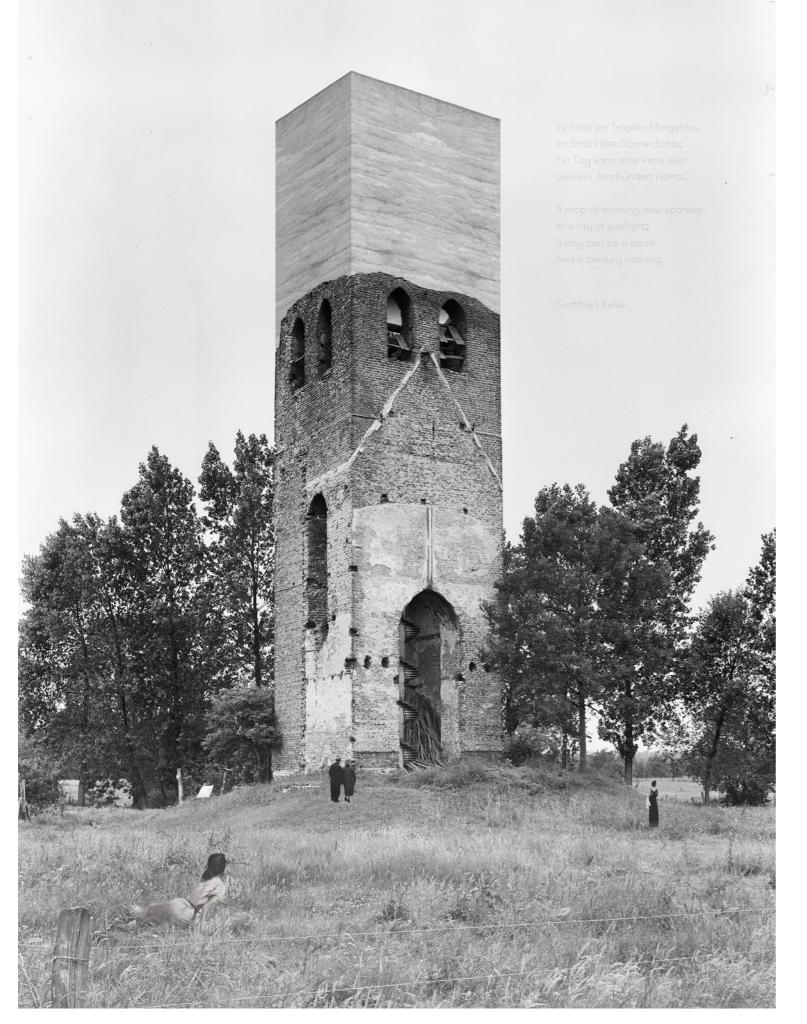

CD991

2

condition within the constraints of elegance? How is it possible approach of Weiterbauen, translated as 'building further' or case of Nederwetten the tower has been transformed into an observation platform. The mass of the extension strengthening the silhouette, but in a new and distinct way, to make it relevant and retain its elegance once again. The concrete is put on top of the tower, so the tower itself and its rough edges serve as the mould, the tower becomes the parapet has been added giving the tower its presence back. The concrete is cast in situ and has the same direction as the followed, the rough concrete joints create a rich tactile story, the sharp corners accentuate and strengthen the slender silhouette. The beams within the extension are slightly reduced the 'axis mundi'; stairs, frame and symbol) and sense of direction. To conclude with the 'correction' of the poem of Keller: ein Tag kann eine Perle sein, aber Eleganz macht alles...