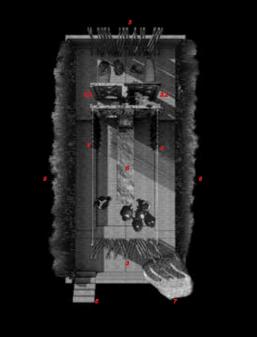

8

process no.1 dimensional formation ensional formation of the x-cement can be aplied

etc. production is based on a method of producing glass with dipping a stick\*

- 1 roof 2 - roof structure
- 3 2nd structure
- 3.2 1st structrue MOLDED X-CRETE 4 - curtains + toilet + shower
- 5 ground
- 6 fountain + pool
- 7 rock 8 - facade DIMENSIONAL F. X-CRETE