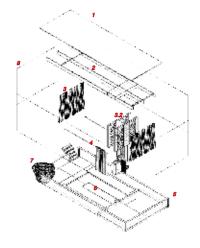

8

process no.1 dimensional formation ensional formation of the x-cement can be aplied

etc. production is based on a method of producing glass with dipping a stick\*

- 1 roof 2 - roof structure
- 3 2nd structure
- 3.2 1st structrue MOLDED X-CRETE 4 - curtains + toilet + shower
- 5 ground
- 6 fountain + pool
- 7 rock 8 - facade DIMENSIONAL F. X-CRETE